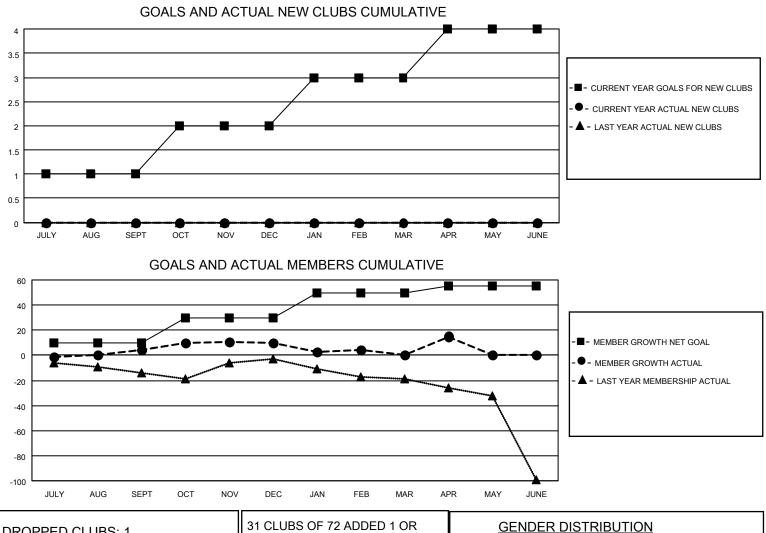

## LOCATION NETHERLANDS

District 110CW

Results as of: 4/30/2023

| Clubs                 |               |           |               | Members               |                         |                         |                                                    |
|-----------------------|---------------|-----------|---------------|-----------------------|-------------------------|-------------------------|----------------------------------------------------|
| RESULTS FOR 2022-2023 |               |           |               | RESULTS FOR 2022-2023 |                         |                         |                                                    |
| QUARTER               | NEW CLUB GOAL | NEW CLUBS | DROPPED CLUBS | QUARTER               | IBER GROWTH NET<br>GOAL | MEMBER GROWTH<br>ACTUAL | DROPPED<br>MEMBERS ACTUAL<br>(including transfers) |
| JULY/AUG/SEPT         | 1             | 0         | 1             | JULY/AUG/SEPT         | 10                      | 9                       | 4                                                  |
| OCT/NOV/DEC           | 1             | 0         | 0             | OCT/NOV/DEC           | 20                      | 22                      | 15                                                 |
| JAN/FEB/MAR           | 1             | 0         | 0             | JAN/FEB/MAR           | 20                      | 22                      | 28                                                 |
| APR/MAY/JUNE          | 1             | 0         | 0             | APR/MAY/JUNE          | 5                       | 19                      | 4                                                  |

| DROPPED CLUBS: 1 |    | 31 CLUBS OF 72 ADDED 1 OR<br>MORE NEW MEMBERS | GENDER DISTRIBUTION               |                |
|------------------|----|-----------------------------------------------|-----------------------------------|----------------|
|                  |    |                                               | MALE                              | 1,497 (88.90%) |
|                  |    |                                               | FEMALE                            | 187 (11.10%)   |
| DROPPED MEMBERS  |    |                                               | NON BINARY                        | 0 (0.00%)      |
|                  | 44 |                                               | PREFER NOT TO ANSWER              | 0 (0.00%)      |
| DECEASED         | 11 |                                               |                                   |                |
| CLUB CANCELLED   | 4  | CLICK HERE FOR CUMULATIVE                     | TOTAL FAMILY UNIT MEMBERS         | <b>3</b> 0     |
| OTHER            | 36 | MEMBERSHIP DATA                               |                                   |                |
| TOTAL            | 51 |                                               | FAMILY MEMBERS PAYING HALF DUES 0 |                |
|                  |    |                                               |                                   |                |
|                  |    |                                               |                                   |                |